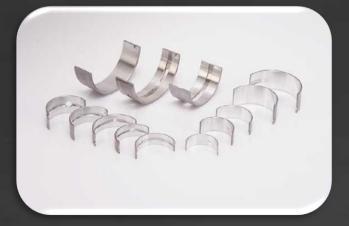

# **Products**

MB & CRB Bearings

FLB Bearings

PPB & CSB

Thrust Washer

Cylinder Head

#### Main and connecting rod Bearings:

Outside Diameter range 40mm to 125mm, wall Thickness:1.5mm to 5 mm, width:17mm to 70mm

#### **Bushing (camshaft bush& connecting rod bush):**

Outside diameter: 20 to 75 mm, width: 19 to 60 mm, wall thickness: 1 to 3.5 mm

#### **Thrust Washers:**

Outside Diameter range: 45mm to 140 mm, wall Thickness: Production Range: outside diameter:20

to 75 mm, width: 19 to 60 mm, wall thickness: 1.8 to 3.5 mm