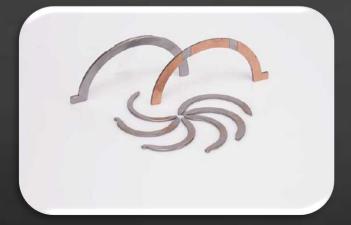

# **Products**

MB & CRB Bearings

FLB Bearings

PPB & CSB

Thrust Washer

Cylinder Head

#### **Thrust Washers:**

Outside Diameter range: 45mm to 140 mm, wall Thickness: Production Range: outside diameter:20

to 75 mm, width: 19 to 60 mm, wall thickness: 1.8 to 3.5 mm