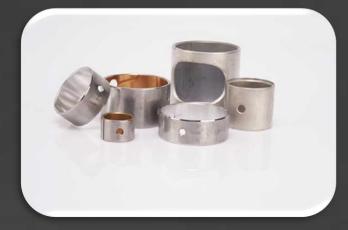

# **Products**

MB & CRB Bearings

FLB Bearings

PPB & CSB

Thrust Washer

Cylinder Head

#### **Bushing (camshaft bush& connecting rod bush):**

Outside diameter: 20 to 75 mm, width: 19 to 60 mm, wall thickness: 1 to 3.5 mm

#### Flange Bearing:

Outside diameter: 40 to 125 mm, Flange outside Dimameter: 55mm to 155mm, Distance between flanges: 20mm to 60mm, wall thickness: 1.8 to 4.5 mm, flange height for bearing≤ 90mm OD Max.10mm, flange height for bearing> 90mm OD Max.15m.