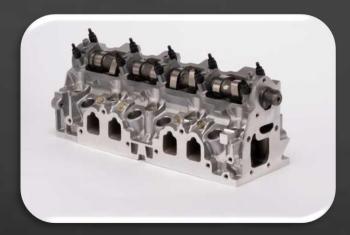

# **Products**

MB & CRB Bearings

FLB Bearings

PPB & CSB

Thrust Washer

Cylinder Head

### Introduction

Since our establishment in 1997, locating nearby Takistan in Qazvin province, Yataghan Boush Iran (IBBC), subsidiary of Farzanegan Fars Group, has been operating and highly recognized as the national exclusive pioneer of automotive bearing and bushing manufacturing company, with the nominal production capacity exceeding 90,000,000 Pcs per Year and supplier of head cylinder.