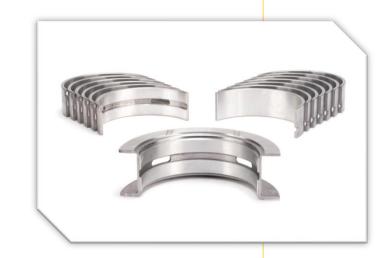

# **Products**

MB & CRB Bearings

FLB Bearings

PPB & CSB

Thrust Washer

Cylinder Head

#### Main and connecting rod Bearings:

Outside Diameter range 40mm to 125mm, wall Thickness:1.5mm to 5 mm, width:17mm to 70mm