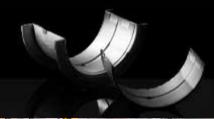

#### Main and connecting rod Bearings:

Outside Diameter range 40mm to 125mm, wall Thickness:1.5mm to 5 mm, width:17mm to 70mm