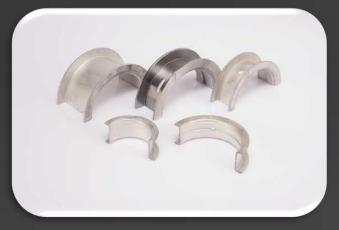

# **Products**

MB & CRB Bearings

FLB Bearings

PPB & CSB

Thrust Washer

Cylinder Head

#### Main and connecting rod Bearings:

Outside Diameter range 40mm to 125mm, wall Thickness:1.5mm to 5 mm, width:17mm to 70mm