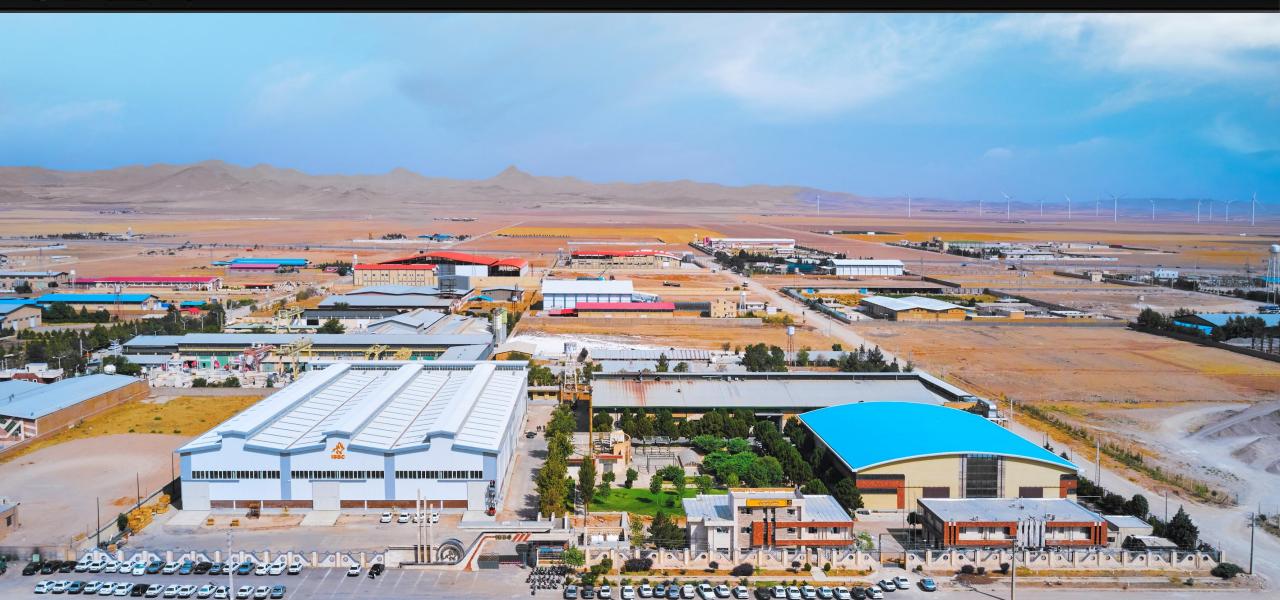

# **IBBC Factory**

### Introduction

Since our establishment in 1997, locating nearby Takistan in Qazvin province, Yataghan Boush Iran (IBBC), subsidiary of Farzanegan Fars Group, has been operating and highly recognized as the national exclusive pioneer of automotive bearing and bushing manufacturing company, with the nominal production capacity exceeding 90,000,000 Pcs per Year and supplier of head cylinder.