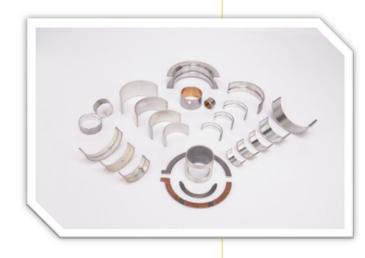

# **Products**

MB & CRB Bearings

FLB Bearings

PPB & CSB

Thrust Washer

Cylinder Head

#### Main and connecting rod Bearings:

Outside Diameter range 40mm to 125mm, wall Thickness:1.5mm to 5 mm, width:17mm to 70mm

#### **Bushing (camshaft bush& connecting rod bush):**

Outside diameter: 20 to 75 mm, width: 19 to 60 mm, wall thickness: 1 to 3.5 mm

#### **Thrust Washers:**

Outside Diameter range: 45mm to 140 mm, wall Thickness: Production Range: outside diameter:20

to 75 mm, width: 19 to 60 mm, wall thickness: 1.8 to 3.5 mm

#### Flange Bearing:

Outside diameter: 40 to 125 mm, Flange outside Dimameter: 55mm to 155mm, Distance between flanges: 20mm to 60mm, wall thickness: 1.8 to 4.5 mm, flange height for bearing≤ 90mm OD Max.10mm, flange height for bearing> 90mm OD Max.15m.